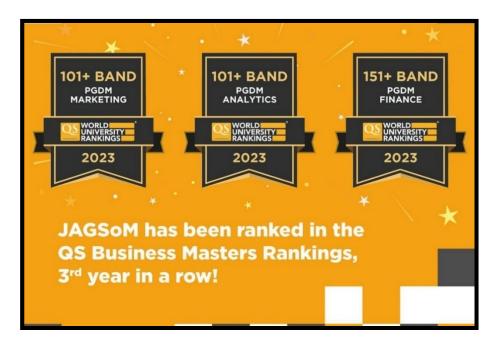

#### **QS Business Masters Rankings 2023**

JAGSoM featured in the **QS Masters in Marketing, QS Masters** *in Finance & QS Masters in Business Analytics Rankings* **2023** for its PGDM (Marketing), PGDM (Finance) and PGDM (Analytics) programs respectively.