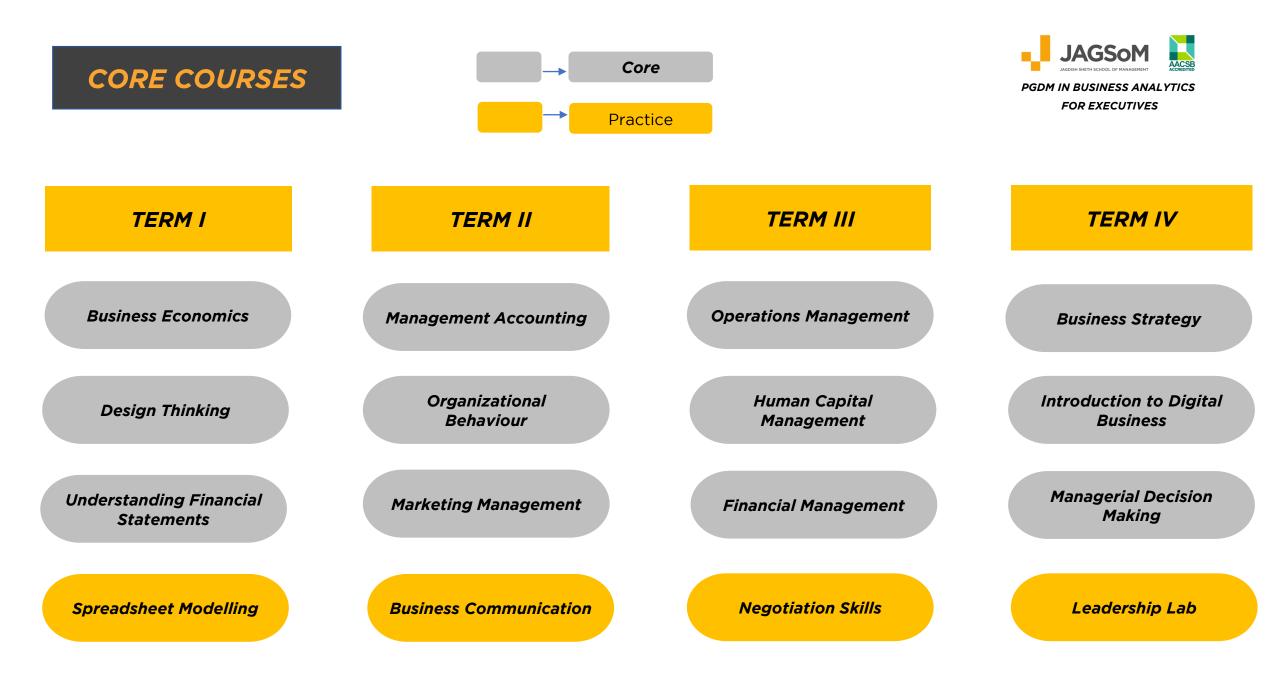

### **SCHEDULE 2024-25**

| PGDM Online Program: Course List Batch of 2023-25 |                                                          |         |  |  |  |  |  |  |  |  |  |
|---------------------------------------------------|----------------------------------------------------------|---------|--|--|--|--|--|--|--|--|--|
|                                                   | CORE COURSES                                             |         |  |  |  |  |  |  |  |  |  |
| SI No                                             | Course Name                                              | Credits |  |  |  |  |  |  |  |  |  |
| 1                                                 | Business Economics                                       | 3       |  |  |  |  |  |  |  |  |  |
| 2                                                 | Understanding Financial Statements                       | 3       |  |  |  |  |  |  |  |  |  |
| 3                                                 | Managerial Accounting                                    | 3       |  |  |  |  |  |  |  |  |  |
| 4                                                 | Organization Behaviour                                   | 3       |  |  |  |  |  |  |  |  |  |
| 5                                                 | Marketing Management                                     | 3       |  |  |  |  |  |  |  |  |  |
| 6                                                 | Operations Management                                    | 3       |  |  |  |  |  |  |  |  |  |
| 7                                                 | Human Capital Management                                 | 3       |  |  |  |  |  |  |  |  |  |
| 8                                                 | Financial Management                                     | 3       |  |  |  |  |  |  |  |  |  |
| 9                                                 | 3                                                        |         |  |  |  |  |  |  |  |  |  |
|                                                   | Total 27                                                 |         |  |  |  |  |  |  |  |  |  |
|                                                   | SPECIALIZED COURSES                                      |         |  |  |  |  |  |  |  |  |  |
| SI No                                             | Course Name                                              | Credits |  |  |  |  |  |  |  |  |  |
| 1                                                 | Business Data Visualization                              | 3       |  |  |  |  |  |  |  |  |  |
| 2                                                 | Data Mgt Systems and Data Engineering                    | 3       |  |  |  |  |  |  |  |  |  |
| 3                                                 | Coding Business Applications in R & Python               | 3       |  |  |  |  |  |  |  |  |  |
| 4                                                 | Project Mgt                                              | 3       |  |  |  |  |  |  |  |  |  |
| 5                                                 | Business Forecasting                                     | 3       |  |  |  |  |  |  |  |  |  |
| 6                                                 | Data Preprocessing for Analytics                         | 3       |  |  |  |  |  |  |  |  |  |
| 7                                                 | Intro to Artificial Intelligence and Machine<br>Learning | 3       |  |  |  |  |  |  |  |  |  |
|                                                   | Unstructured Data Analytics                              | 3       |  |  |  |  |  |  |  |  |  |
| 8                                                 | onstructured Data Analytics                              | 5       |  |  |  |  |  |  |  |  |  |
| 8<br>9                                            | Business Requirement Analysis                            | 3       |  |  |  |  |  |  |  |  |  |
|                                                   | ·                                                        |         |  |  |  |  |  |  |  |  |  |

|       | INTEGRATIVE COURSES                    |         |  |  |  |  |  |  |  |  |
|-------|----------------------------------------|---------|--|--|--|--|--|--|--|--|
| SI No | Course Name                            | Credits |  |  |  |  |  |  |  |  |
| 1     | Business Strategy                      | 3       |  |  |  |  |  |  |  |  |
|       | SKILLS                                 |         |  |  |  |  |  |  |  |  |
| SI No | SI No Course Name                      |         |  |  |  |  |  |  |  |  |
| 1     | Spread Sheet Modelling                 | 3       |  |  |  |  |  |  |  |  |
| 2     | Design Thinking                        | 3       |  |  |  |  |  |  |  |  |
| 3     | Business Communication                 | 3       |  |  |  |  |  |  |  |  |
| 4     | Negotiation Skills                     | 3       |  |  |  |  |  |  |  |  |
| 5     | Managerial Decision Making             | 3       |  |  |  |  |  |  |  |  |
| 6     | 6 Reputation and Relationship Building |         |  |  |  |  |  |  |  |  |
| 7     | Internal Consulting Project            | 9       |  |  |  |  |  |  |  |  |
|       | Total                                  | 27      |  |  |  |  |  |  |  |  |
|       | ATTITUDE                               |         |  |  |  |  |  |  |  |  |
| 1     | Leadership Lab                         | 3       |  |  |  |  |  |  |  |  |
| 2     | Conscious Capitalism                   | 3       |  |  |  |  |  |  |  |  |
| 3     | Contemporary issues in leadership      | 3       |  |  |  |  |  |  |  |  |
|       | Total                                  | 9       |  |  |  |  |  |  |  |  |
|       | CUSTOMIZATION                          |         |  |  |  |  |  |  |  |  |
| 1     | Two Courses                            | 6       |  |  |  |  |  |  |  |  |

### LEADERSHIP LAB

A 2-day outbound experiential program designed for participants to develop key management skills such as team building, coordination, and communication through various activities and exercises under the guidance of experts.

#### **PROJECTS AND CASE STUDIES**

Pedagogy involves Projects and teaching using case studies. Several courses deal with the use cases, wherever appropriate.

**Outbound Leadership Lab (OLL)** 