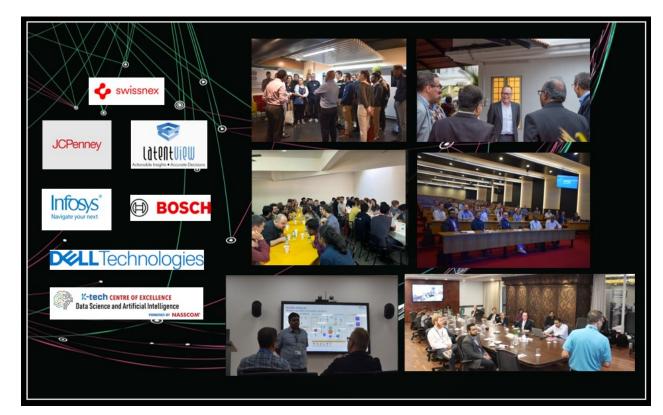

### **BUSINESS ANALYTICS - WORKSHOPS & CORPORATE INTERACTIONS**

Workshop on Generative AI by Mukesh Jain, Global CTIO and Head of Innovation, Capgemini.

Workshop on Analytics and AI Use Cases by Rajan Sethuraman, CEO, Latentview Analytics.

Closed Group Corporate Interaction with Prof. Anitesh Barua, the David Bruton Jr. Centennial Chair Professor, McCombs School of Business, University of Texas at Austin on the topic of 'Evolution of Artificial Intelligence'.

The discussions with top Corporates and JAGSoM faculty revolved around fascinating real-world examples, showcasing the strategic implementation of AI across diverse sectors, including retail, healthcare, and Business Intelligence