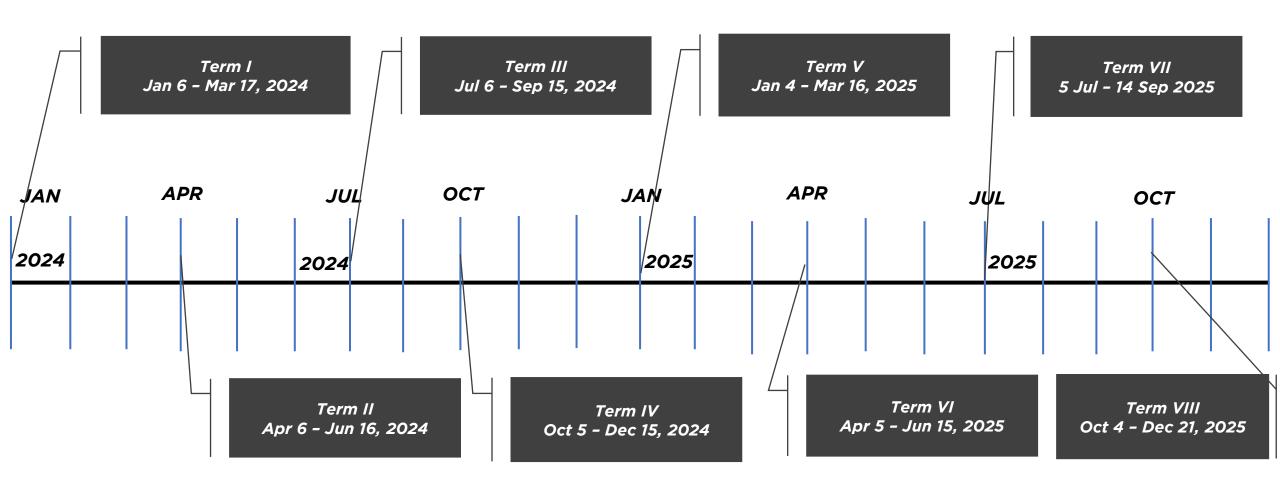

### **SCHEDULE 2024-25**

| PGDM Online Program: Course List Batch of 2023-25 |                                                          |         |  |  |  |  |  |  |  |  |  |
|---------------------------------------------------|----------------------------------------------------------|---------|--|--|--|--|--|--|--|--|--|
|                                                   | CORE COURSES                                             |         |  |  |  |  |  |  |  |  |  |
| SI No                                             | Course Name                                              | Credits |  |  |  |  |  |  |  |  |  |
| 1                                                 | Business Economics                                       | 3       |  |  |  |  |  |  |  |  |  |
| 2                                                 | Understanding Financial Statements                       | 3       |  |  |  |  |  |  |  |  |  |
| 3                                                 | Managerial Accounting                                    | 3       |  |  |  |  |  |  |  |  |  |
| 4                                                 | Organization Behaviour                                   | 3       |  |  |  |  |  |  |  |  |  |
| 5                                                 | Marketing Management                                     | 3       |  |  |  |  |  |  |  |  |  |
| 6                                                 | Operations Management                                    | 3       |  |  |  |  |  |  |  |  |  |
| 7                                                 | Human Capital Management                                 | 3       |  |  |  |  |  |  |  |  |  |
| 8                                                 | Financial Management                                     | 3       |  |  |  |  |  |  |  |  |  |
| 9                                                 | 3                                                        |         |  |  |  |  |  |  |  |  |  |
|                                                   | Total 27                                                 |         |  |  |  |  |  |  |  |  |  |
|                                                   | SPECIALIZED COURSES                                      |         |  |  |  |  |  |  |  |  |  |
| SI No                                             | Course Name                                              | Credits |  |  |  |  |  |  |  |  |  |
| 1                                                 | Business Data Visualization                              | 3       |  |  |  |  |  |  |  |  |  |
| 2                                                 | Data Mgt Systems and Data Engineering                    | 3       |  |  |  |  |  |  |  |  |  |
| 3                                                 | Coding Business Applications in R & Python               | 3       |  |  |  |  |  |  |  |  |  |
| 4                                                 | Project Mgt                                              | 3       |  |  |  |  |  |  |  |  |  |
| 5                                                 | Business Forecasting                                     | 3       |  |  |  |  |  |  |  |  |  |
| 6                                                 | Data Preprocessing for Analytics                         | 3       |  |  |  |  |  |  |  |  |  |
| 7                                                 | Intro to Artificial Intelligence and Machine<br>Learning | 3       |  |  |  |  |  |  |  |  |  |
|                                                   | Unstructured Data Analytics                              | 3       |  |  |  |  |  |  |  |  |  |
| 8                                                 | onstructured Data Analytics                              | 5       |  |  |  |  |  |  |  |  |  |
| 8<br>9                                            | Business Requirement Analysis                            | 3       |  |  |  |  |  |  |  |  |  |
|                                                   | ·                                                        |         |  |  |  |  |  |  |  |  |  |

|       | INTEGRATIVE COURSES                    |         |  |  |  |  |  |  |  |  |
|-------|----------------------------------------|---------|--|--|--|--|--|--|--|--|
| SI No | Course Name                            | Credits |  |  |  |  |  |  |  |  |
| 1     | Business Strategy                      | 3       |  |  |  |  |  |  |  |  |
|       | SKILLS                                 |         |  |  |  |  |  |  |  |  |
| SI No | SI No Course Name                      |         |  |  |  |  |  |  |  |  |
| 1     | Spread Sheet Modelling                 | 3       |  |  |  |  |  |  |  |  |
| 2     | Design Thinking                        | 3       |  |  |  |  |  |  |  |  |
| 3     | Business Communication                 | 3       |  |  |  |  |  |  |  |  |
| 4     | Negotiation Skills                     | 3       |  |  |  |  |  |  |  |  |
| 5     | Managerial Decision Making             | 3       |  |  |  |  |  |  |  |  |
| 6     | 6 Reputation and Relationship Building |         |  |  |  |  |  |  |  |  |
| 7     | Internal Consulting Project            | 9       |  |  |  |  |  |  |  |  |
|       | Total                                  | 27      |  |  |  |  |  |  |  |  |
|       | ATTITUDE                               |         |  |  |  |  |  |  |  |  |
| 1     | Leadership Lab                         | 3       |  |  |  |  |  |  |  |  |
| 2     | Conscious Capitalism                   | 3       |  |  |  |  |  |  |  |  |
| 3     | Contemporary issues in leadership      | 3       |  |  |  |  |  |  |  |  |
|       | Total                                  | 9       |  |  |  |  |  |  |  |  |
|       | CUSTOMIZATION                          |         |  |  |  |  |  |  |  |  |
| 1     | Two Courses                            | 6       |  |  |  |  |  |  |  |  |

| Credit Summary |     |  |  |  |  |  |  |
|----------------|-----|--|--|--|--|--|--|
| Fundamental    | 27  |  |  |  |  |  |  |
| Specialized    | 30  |  |  |  |  |  |  |
| Integrative    | 3   |  |  |  |  |  |  |
| Skills         | 27  |  |  |  |  |  |  |
| Attitude       | 9   |  |  |  |  |  |  |
| Customization  | 6   |  |  |  |  |  |  |
| Total          | 102 |  |  |  |  |  |  |