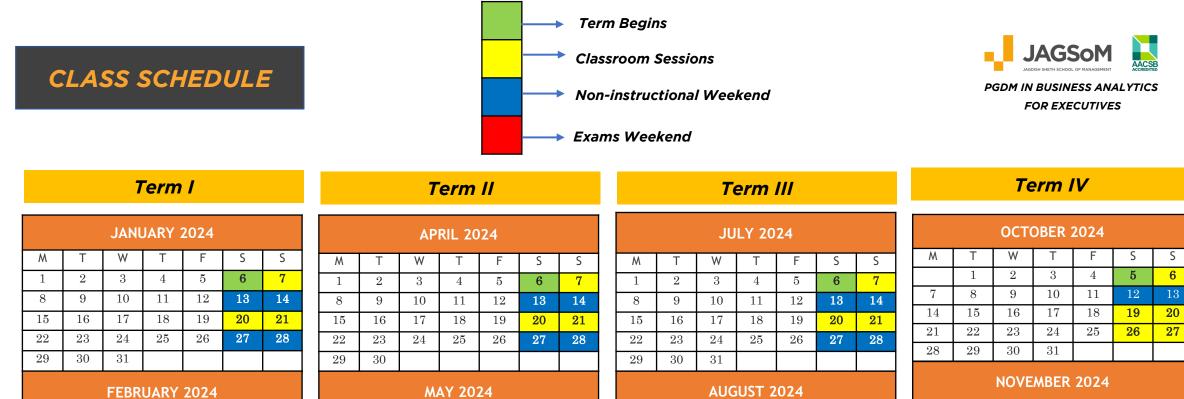

|      | Term 1-2024 - Batch 2023-25 |          |                                             |                                              |                                              |                   |                              |                              |  |  |  |  |
|------|-----------------------------|----------|---------------------------------------------|----------------------------------------------|----------------------------------------------|-------------------|------------------------------|------------------------------|--|--|--|--|
| Week | Date                        | Day      | 09.00AM -<br>10.15AM                        | 10.30AM - 11.45PM                            | 12.00PM - 01.15PM                            | 01.15PM - 02.00PM | 02.00PM - 03.15PM            | 03.30PM - 05.00PM            |  |  |  |  |
|      |                             |          |                                             |                                              |                                              |                   |                              |                              |  |  |  |  |
| 1    | 06-01-2024                  | Saturday | Understanding<br>Financial<br>Statements(1) | Understanding<br>Financial<br>Statements (2) | Understanding<br>Financial<br>Statements (3) | LUNCH             | Spreadsheet<br>Modelling (1) | Spreadsheet<br>Modelling (2) |  |  |  |  |
|      | 07-01-2024                  | Sunday   | Business<br>Economics(1)                    | Business<br>Economics(2)                     | Business<br>Economics(3)                     | LUNCH             | Design Thinking (1)          | Design Thinking (2)          |  |  |  |  |
| 2    | 13-01-2024                  | Saturday |                                             |                                              |                                              |                   |                              |                              |  |  |  |  |
|      | 14-01-2024                  | Sunday   |                                             |                                              | Non-Instru                                   | ictional Weekend  |                              |                              |  |  |  |  |

#### SAMPLE CLASS SCHEDULE

#### PGDM IN BUSINESS ANALYTICS FOR EXECUTIVES

#### SATURDAY

| 9.00 – 10.15 AM  | Understanding Financial Statements (1) |
|------------------|----------------------------------------|
| 10.30 - 11.45 AM | Understanding Financial Statements (2) |
| 12.00 - 1.15 PM  | Understanding Financial Statements (3) |
| 1.15 - 2.00 PM   | Lunch                                  |
| 2.00 - 3.15 PM   | Spreadsheet Modelling - (PBT) (1)      |
| 3.30 - 5.00 PM   | Spreadsheet Modelling - (PBT) (2)      |

#### SUNDAY

| 9.00 - 10.15 AM  | Business Economics (1) |
|------------------|------------------------|
| 10.30 - 11.45 AM | Business Economics (2) |
| 12.00 - 1.15 PM  | Business Economics (3) |
| 1.15 – 2.00 PM   | Lunch                  |
| 2.00 - 3.15 PM   | Design Thinking (1)    |
| 3.30 - 5.00 PM   | Design Thinking (2)    |