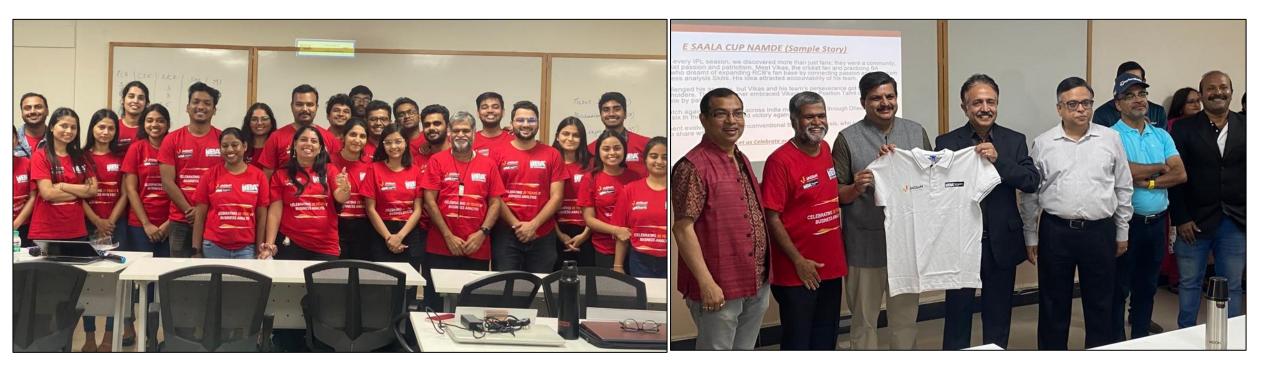

### **COLLABORATION WITH INTERNATIONAL INSTITUTE OF BUSINESS ANALYSIS (IIBA)**

Workshop by IIBA (International Institute of Business Analysis) for JAGSoM Students.

JAGSoM prepares PGDM participants for Business Analyst roles, with the IIBA Certification being a part of the Career Track in Business Analytics.

### **BUSINESS ANALYTICS - WORKSHOPS & CORPORATE INTERACTIONS**

Workshop on Generative AI by Mukesh Jain, Global CTIO and Head of Innovation, Capgemini.

Workshop on Analytics and AI Use Cases by Rajan Sethuraman, CEO, Latentview Analytics.

Closed Group Corporate Interaction with Prof. Anitesh Barua, the David Bruton Jr. Centennial Chair Professor, McCombs School of Business, University of Texas at Austin on the topic of 'Evolution of Artificial Intelligence'.

The discussions with top Corporates and JAGSoM faculty revolved around fascinating real-world examples, showcasing the strategic implementation of AI across diverse sectors, including retail, healthcare, and Business Intelligence