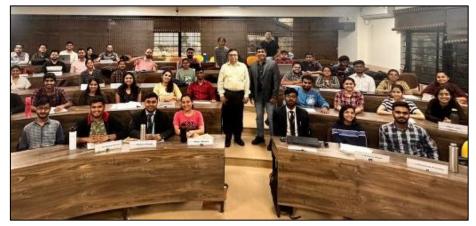

### **BUSINESS ANALYTICS - WORKSHOPS & CORPORATE INTERACTIONS**

Workshop on Generative AI by Mukesh Jain, Global CTIO and Head of Innovation, Capgemini.

Workshop on Analytics and AI Use Cases by Rajan Sethuraman, CEO, Latentview Analytics.

Closed Group Corporate Interaction with Prof. Anitesh Barua, the David Bruton Jr. Centennial Chair Professor, McCombs School of Business, University of Texas at Austin on the topic of 'Evolution of Artificial Intelligence'.

The discussions with top Corporates and JAGSoM faculty revolved around fascinating real-world examples, showcasing the strategic implementation of AI across diverse sectors, including retail, healthcare, and Business Intelligence