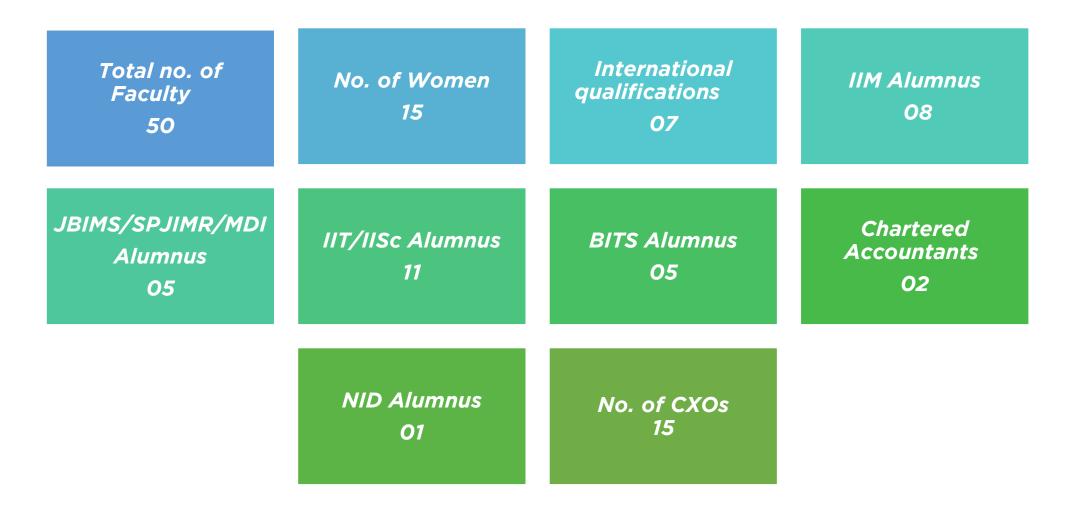

| USD 9,262*                    | *Subject to Changes<br>as per the conversion<br>rate   |





#### PGDM IN BUSINESS ANALYTICS FOR EXECUTIVES

# ADMISSION

#### **APPLY ONLINE**

- Create your account on www.jagsom.edu.in/admissions/pgdme
- Fill the application and upload
  - Statement of Purpose
  - Highest degree certification
  - Mandatory KYC documents
- Pay Rs. 1,000 as application fee.
- The eligible candidates will appear for a 30-minute online discussion.

# **PROGRAM ANCHORS**





#### **PROF. RAKESH MEDIRATTA** Joint Director, Jagdish Sheth School of Management

rakesh.mediratta@jagsom.edu.in

#### **Dr. ELLUR ANAND**

Assistant Professor, Digital Business & Analytics Area Jagdish Sheth School of Management

ellur.anand@jagsom.edu.in



### **FACULTY SNAPSHOT**



# **JAGSoM's MISSION**

Nurture holistic, socially responsible and continuously employable professionals

### **BUSINESS TODAY RANKINGS**

- JAGSoM is ranked *All-India #26* 

### Top 100: Private B-schools

#### INDIA'S BEST > B-SCHOOLS

| PVT.<br>Rank<br>2023 | INSTITUTE                                                                                  |
|----------------------|--------------------------------------------------------------------------------------------|
| 1                    | S.P. Jain Institute of Management & Research (SPJIMR), Mumbai                              |
| 2                    | Management Development Institute (MDI) Gurgaon                                             |
| 3                    | SVKM's NMIMS School of Business Management, Mumbai