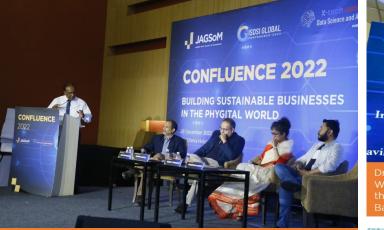

Panel Discussion with Kaushik Sanyal, Global Managing Director (Applied Intelligence), *Accenture*; Rajan Sethuraman, Chief Executive Officer, *Latentview Analytics*; Sirisha Voruganti, Managing Director, *JCPenny*; and Angshuman Ghosh, Vice President (Data Analytics), *Sayurbox.* 

Dr. Tuhin Chattopadhyay conducting the Workshop on Data Engineering and Analytics in the BFSI sector.

Snippets of The ISDSI (International Society for Data Science and Innovation) Conference 2022 hosted by JAGSoM in collaboration with State University of New York (SUNY) and NASSCOM CoE - Data Science & AI