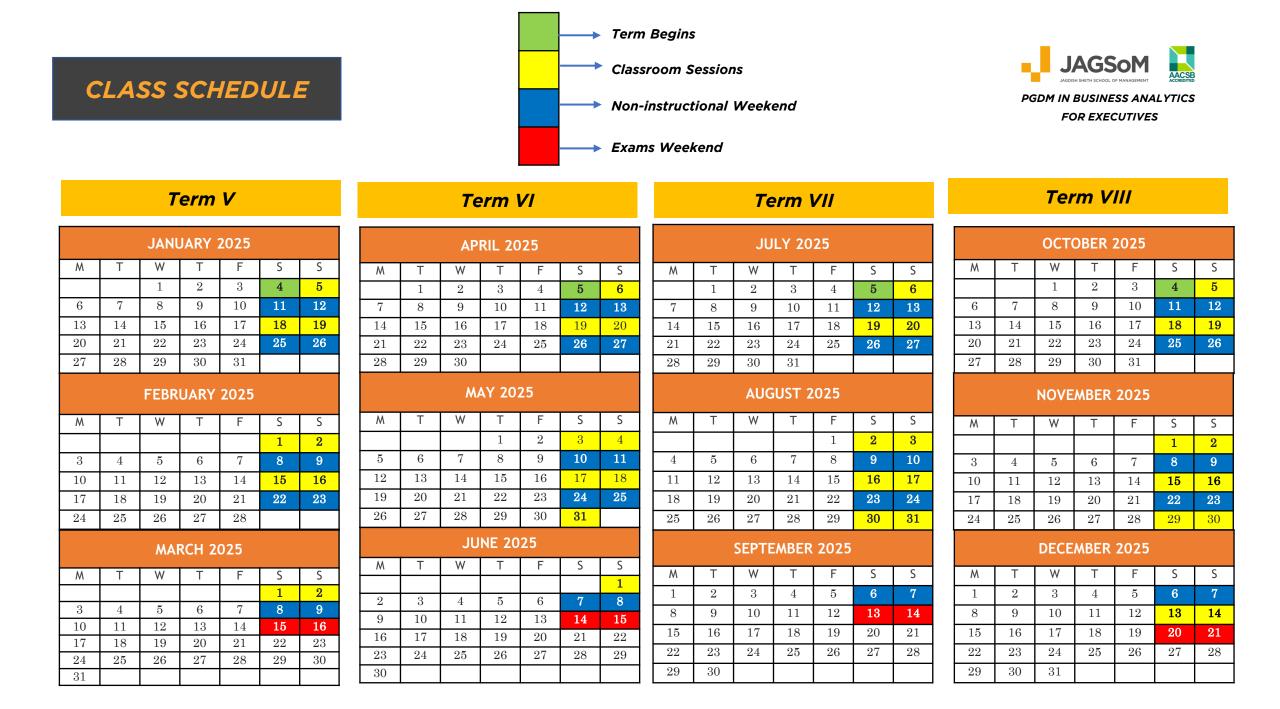

| Т  | W  | Т  | F  | S         | S  |  |  |  |  |  |
|               |    |    |    | 1  | 2         | 3  |  |  |  |  |  |
| 4             | 5  | 6  | 7  | 8  | 9         | 10 |  |  |  |  |  |
| 11            | 12 | 13 | 14 | 15 | 16        | 17 |  |  |  |  |  |
| 11            | 14 | 10 | 14 | 10 | 10        | 1  |  |  |  |  |  |
| 11<br>18      | 12 | 20 | 21 | 22 | 23        | 24 |  |  |  |  |  |
|               |    |    |    |    |           |    |  |  |  |  |  |

#### **DECEMBER 2024**

| Μ  | Т  | W  | Т  | F  | S  | S  |
|----|----|----|----|----|----|----|
|    |    |    |    |    |    | 1  |
| 2  | 3  | 4  | 5  | 6  | 7  | 8  |
| 9  | 10 | 11 | 12 | 13 | 14 | 15 |
| 16 | 17 | 18 | 19 | 20 | 21 | 22 |
| 23 | 24 | 25 | 26 | 27 | 28 | 29 |
| 30 | 31 |    |    |    |    |    |





|      | Term 1-2024 - Batch 2023-25 |          |                                             |                                              |                                              |                   |                              |                              |  |  |  |  |
|------|-----------------------------|----------|---------------------------------------------|----------------------------------------------|----------------------------------------------|-------------------|------------------------------|------------------------------|--|--|--|--|
| Week | Date                        | Day      | 09.00AM -<br>10.15AM                        | 10.30AM - 11.45PM                            | 12.00PM - 01.15PM                            | 01.15PM - 02.00PM | 02.00PM - 03.15PM