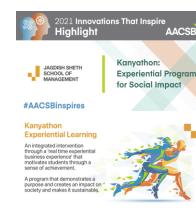

JAGSoM was honoured with the Gold Award at the Indian Management Conclave 2022, which took place at the Indian Institute of Management, Kozhikode.

KANYATHON received the 2021 AACSB Innovations that Inspire Award.